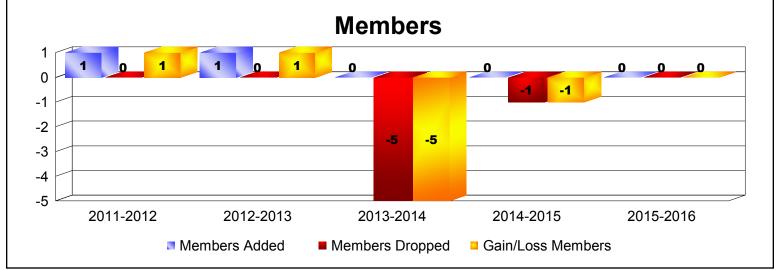

MBR0065 Page 1 of 3 9/15/2016 10:46:29AM

| Year      | New<br>Clubs | Dropped<br>Clubs | Gain/<br>Loss<br>Clubs | New<br>Members | Charter<br>Members | Reinstate<br>Members | Transfer<br>Members | Total<br>Member<br>Added | Total<br>Members<br>Dropped | Gain/<br>Loss<br>Members |
|-----------|--------------|------------------|------------------------|----------------|--------------------|----------------------|---------------------|--------------------------|-----------------------------|--------------------------|
| 2011-2012 | 0            | 0                | 0                      | 1              | 0                  | 0                    | 0                   | 1                        | 0                           | 1                        |
| 2012-2013 | 0            | 0                | 0                      | 1              | 0                  | 0                    | 0                   | 1                        | 0                           | 1                        |
| 2013-2014 | 0            | 0                | 0                      | 0              | 0                  | 0                    | 0                   | 0                        | -5                          | -5                       |
| 2014-2015 | 0            | 0                | 0                      | 0              | 0                  | 0                    | 0                   | 0                        | -1                          | -1                       |
| 2015-2016 | 0            | 0                | 0                      | 0              | 0                  | 0                    | 0                   | 0                        | 0                           | 0                        |
| Average   | 0            | 0                | 0                      | 0              | 0                  | 0                    | 0                   | 0                        | -1                          | -1                       |