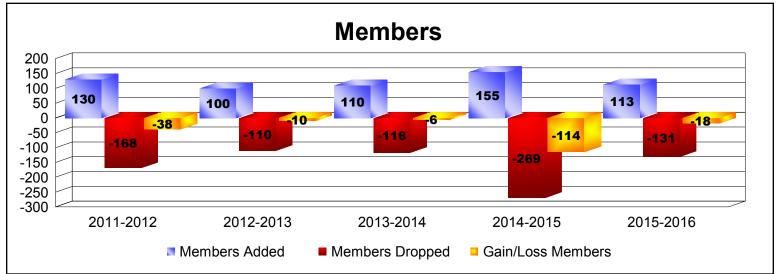

| Year      | New<br>Clubs | Dropped<br>Clubs | Gain/<br>Loss<br>Clubs | New<br>Members | Charter<br>Members | Reinstate<br>Members | Transfer<br>Members | Total<br>Member<br>Added | Total<br>Members<br>Dropped | Gain/<br>Loss<br>Members |
|-----------|--------------|------------------|------------------------|----------------|--------------------|----------------------|---------------------|--------------------------|-----------------------------|--------------------------|
| 2011-2012 | 0            | 0                | 0                      | 123            | 0                  | 3                    | 4                   | 130                      | -168                        | -38                      |
| 2012-2013 | 1            | 0                | 1                      | 61             | 27                 | 12                   | 0                   | 100                      | -110                        | -10                      |
| 2013-2014 | 0            | 0                | 0                      | 100            | 3                  | 2                    | 5                   | 110                      | -116                        | -6                       |
| 2014-2015 | 0            | 0                | 0                      | 84             | 11                 | 53                   | 7                   | 155                      | -269                        | -114                     |
| 2015-2016 | 0            | -1               | -1                     | 98             | 7                  | 2                    | 6                   | 113                      | -131                        | -18                      |
| Average   | 0            | 0                | 0                      | 93             | 10                 | 14                   | 4                   | 122                      | -159                        | -37                      |