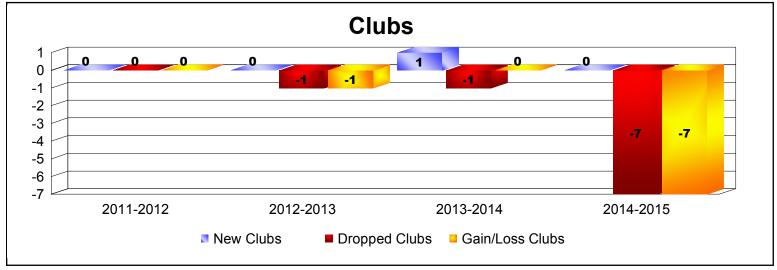

| -29                         | -25                      |
| 2013-2014 | 1            | -1               | 0                      | 4              | 40                 | 9                    | 0                   | 53                       | -34                         | 19                       |
| 2014-2015 | 0            | -7               | -7                     | 0              | 0                  | 0                    | 0                   | 0                        | -119                        | -119                     |
| Average   | 0            | -2               | -2                     | 4              | 10                 | 2                    | 0                   | 16                       | -50                         | -35                      |









MBR0065 Page 3 of 3 9/15/2016 10:46:29AM