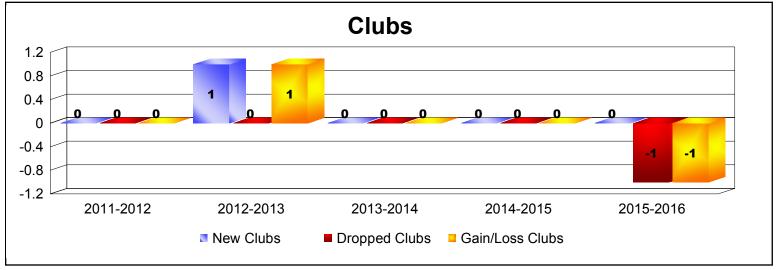

| Year      | New<br>Clubs | Dropped<br>Clubs | Gain/<br>Loss<br>Clubs | New<br>Members | Charter<br>Members | Reinstate<br>Members | Transfer<br>Members | Total<br>Member<br>Added | Total<br>Members<br>Dropped | Gain/<br>Loss<br>Members |
|-----------|--------------|------------------|------------------------|----------------|--------------------|----------------------|---------------------|--------------------------|-----------------------------|--------------------------|
| 2011-2012 | 0            | 0                | 0                      | 123            | 0                  | 3                    | 4                   | 130                      | -168                        | -38                      |
| 2012-2013 | 1            | 0                | 1                      | 61             | 27                 | 12                   | 0                   | 100                      | -110                        | -10                      |
| 2013-2014 | 0            | 0                | 0                      | 100            | 3                  | 2                    | 5                   | 110                      | -116                        | -6                       |
| 2014-2015 | 0            | 0                | 0                      | 84             | 11                 | 53                   | 7                   | 155                      | -269                        | -114                     |
| 2015-2016 | 0            | -1               | -1                     | 98             | 7                  | 2                    | 6                   | 113                      | -131                        | -18                      |
| Average   | 0            | 0                | 0                      | 93             | 10                 | 14                   | 4                   | 122                      | -159                        | -37                      |