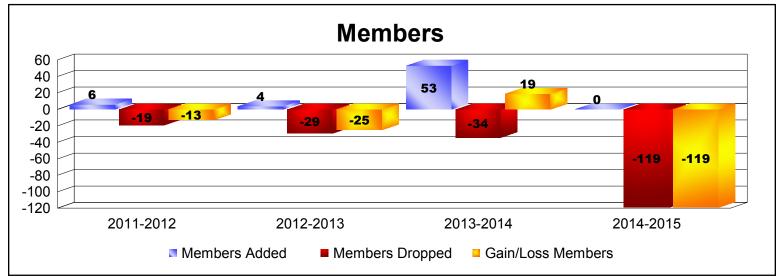

| -29                         | -25                      |
| 2013-2014 | 1            | -1               | 0                      | 4              | 40                 | 9                    | 0                   | 53                       | -34                         | 19                       |
| 2014-2015 | 0            | -7               | -7                     | 0              | 0                  | 0                    | 0                   | 0                        | -119                        | -119                     |
| Average   | 0            | -2               | -2                     | 4              | 10                 | 2                    | 0                   | 16                       | -50                         | -35                      |









MBR0065 Page 3 of 3 9/15/2016 10:46:29AM